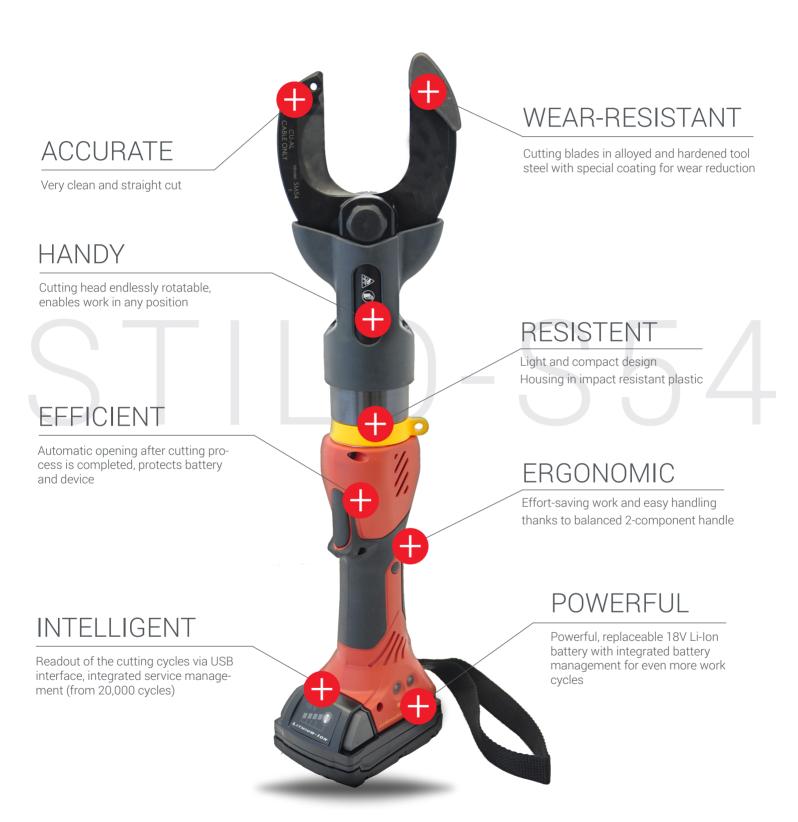

# Technical description

For cutting fine and stranded aluminum and copper cables

- Open cutting head with endless rotation
- Cutting blades in alloyed and hardened tool steel with special coating for wear reduction
- · Light, compact and resistant design
- Extremely fast work due to triple axial piston pump
- · Electronic control and monitoring of the cutting process
- Service-friendly blade change due to simplified innovative design
- Patented cutting detection: automatic opening of the cutting edges and engine shutdown after completed cutting process
- · Manual head opening possible in any position
- Multifunction electronics with sleep mode, maintenance indicator and service control
- 3-color LED for display of service, battery and cycle messages
- Readout of all cycles and service data via USB
- Charge status display directly on the battery
- Integrated service management with software updates via USB
- Fast head opening due to patented return system

#### Technical characteristics:

| • RFD-Li-lon battery 18V - 2Al | Cutting force      | 60 kN     |
|--------------------------------|--------------------|-----------|
|                                | RED-Li-Ion battery | 18V - 2Ah |

# Battery charging time.....30 min

## Application area:

| • CU/AL round multi coremax. 1 x 240mm <sup>2</sup>   |
|-------------------------------------------------------|
| • AL-single coremax. 4 x 150mm <sup>2</sup>           |
| • AL-multi coremax. 4 x 185mm²                        |
| • CU-multi coremax. 4 x 120mm²                        |
| • Specially designed for power and underground cables |