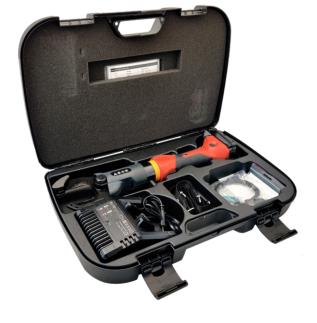

#### Set equipment:

- Hydraulic cutting tool
- Sturdy transport case with deep-drawing insert
- RED-Li-lon battery
- Battery charger
- Instruction manual
- Software
- USB cable