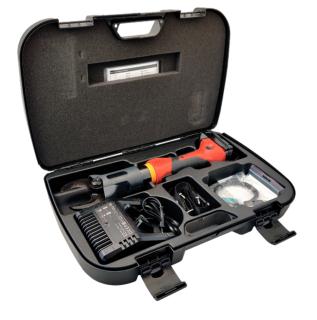

### Set equipment:

- Hydraulic cutting tool
- Sturdy transport case with deep-drawing insert
- RED-Li-lon battery
- Battery charger
- Instruction manual
- Software
- USB cable