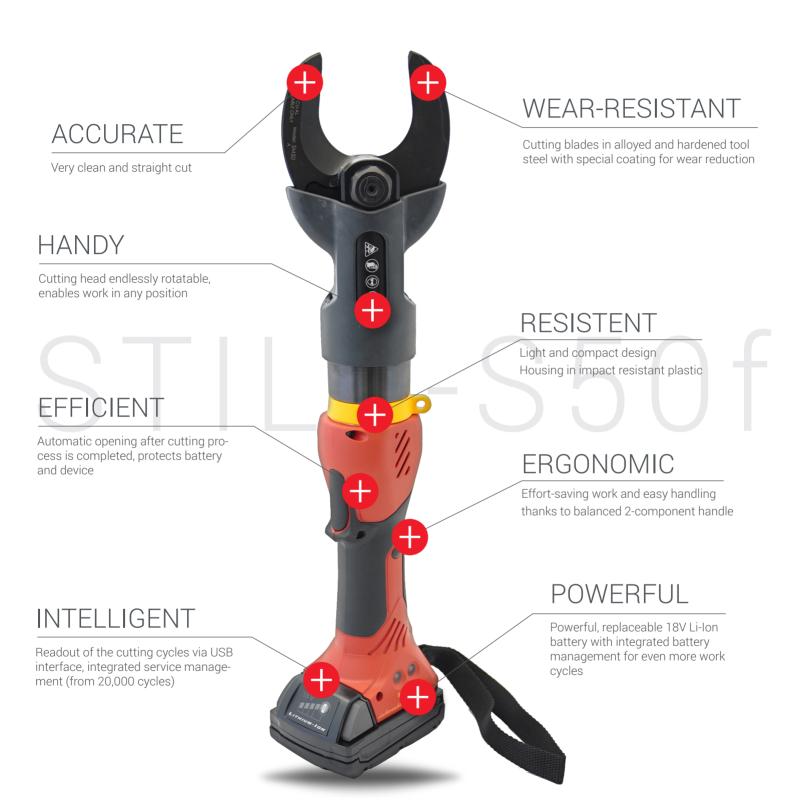

# Technical description

Optimally suited for cutting fine-stranded and finest-stranded cables class 5/6.

- Open cutting head with endless rotation
- Cutting blades in alloyed and hardened tool steel with special coating for wear reduction
- · Light, compact and resistant design
- Extremely fast work due to triple axial piston pump
- Electronic control and monitoring of the cutting process
- Service-friendly blade change due to simplified innovative design
- Patented cutting detection: automatic opening of the cutting edges and engine shutdown after completed cutting process
- Manual head opening possible in any position
- Multifunction electronics with sleep mode, maintenance indicator and service control
- 3-color LED for display of service, battery and cycle messages
- Readout of all cycles and service data via USB
- Charge level display directly on the battery
- Integrated service management with software updates via USB
- Fast head opening due to patented return system

#### Technical characteristics:

| Cutting force         | 50 kN     |
|-----------------------|-----------|
| RED-Li-Ion battery    | 18V - 2Ah |
| Battery charging time | 30 min    |