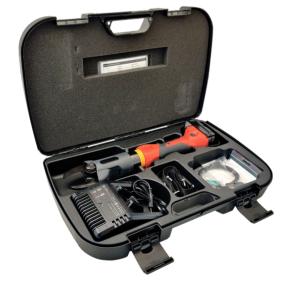

#### Set equipment:

- Hydraulic cutting tool
- Sturdy transport case with deep-drawing insert
- RED-Li-lon battery
- Battery charger
- Instruction manual
- Software
- USB cable