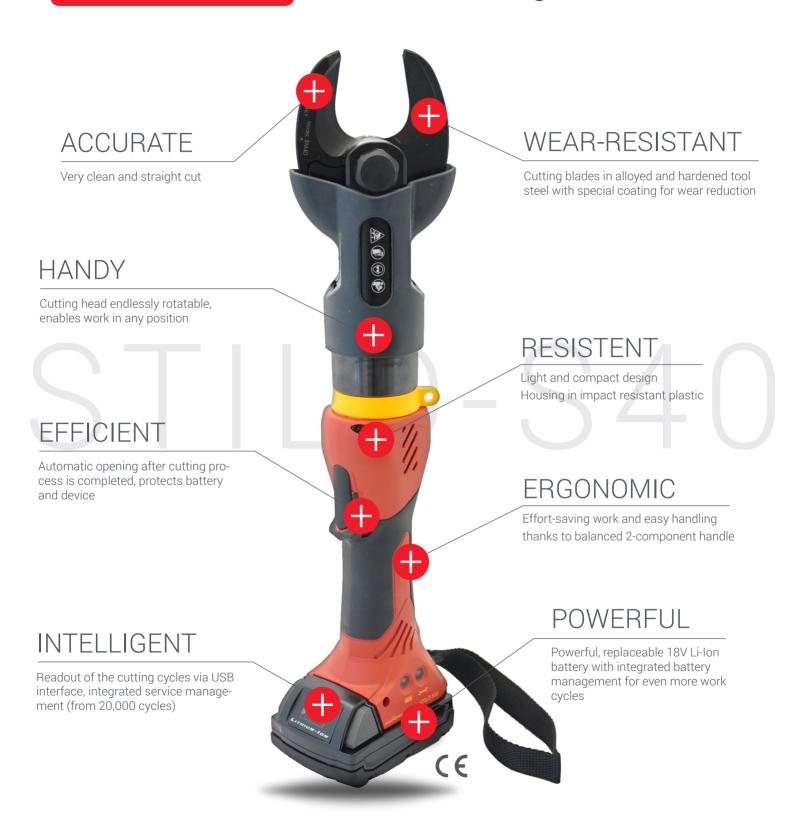

### Technical description

For cutting fine and stranded aluminum and copper cable

- Open cutting head with endless rotation
- Cutting blades in alloyed and hardened tool steel with special coating for wear reduction
- Light, compact and resistant design
- Extremely fast work due to triple axial piston pump
- Electronic control and monitoring of the cutting process
- Service-friendly blade change due to simplified innovative design
- Patented cutting detection: automatic opening of the cutting edges and engine shutdown after completed cutting process
- Manual head opening possible in any position
- Multifunction electronics with sleep mode, maintenance indicator and service control
- 3-color LED for display of service, battery and cycle messages
- Readout of all cycles and service data via USB
- Charge level display directly on the battery
- Integrated service management with software updates via USB
- Fast head opening due to patented return system

#### Technical characteristics:

| Cutting force         | .50 kN     |
|-----------------------|------------|
| RED-Li-Ion battery    | .18V - 2Ał |
| Battery charging time | 30 min     |